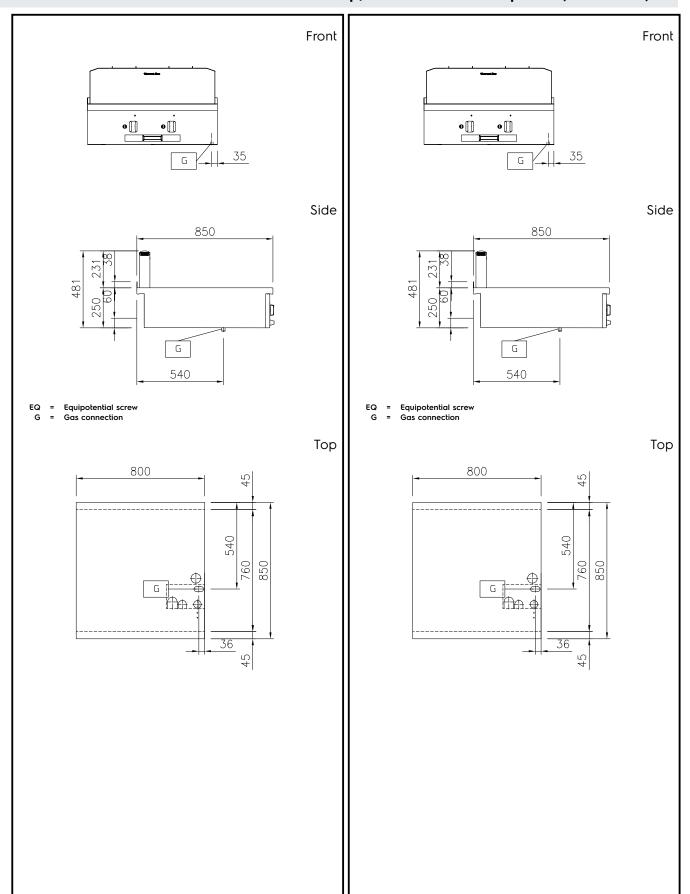

## Modular Cooking Range Line thermaline 85 - Full Module Gas Fry Top, 1 Side with Backsplash (Town Gas)

| Optional Accessories                                                                                                                                                                                                                                                                                                                                                                                                                                                                                                                                                                                                                                                              |                                                                       |   | Gas                                         |                       |
|-----------------------------------------------------------------------------------------------------------------------------------------------------------------------------------------------------------------------------------------------------------------------------------------------------------------------------------------------------------------------------------------------------------------------------------------------------------------------------------------------------------------------------------------------------------------------------------------------------------------------------------------------------------------------------------|-----------------------------------------------------------------------|---|---------------------------------------------|-----------------------|
| <ul> <li>Connecting rail kit for appliances with<br/>backsplash, 850mm</li> </ul>                                                                                                                                                                                                                                                                                                                                                                                                                                                                                                                                                                                                 |                                                                       |   | Gas Power:<br>Gas Type Option:              | 20 kW                 |
| Portioning shelf, 800mm width                                                                                                                                                                                                                                                                                                                                                                                                                                                                                                                                                                                                                                                     | PNC 912526                                                            |   | Gas Inlet:                                  | 1/2"                  |
| Portioning shelf, 800mm width     Tablica and all 700, 050mm                                                                                                                                                                                                                                                                                                                                                                                                                                                                                                                                                                                                                      | PNC 912556                                                            |   |                                             | ., _                  |
| • Folding shelf, 300x850mm                                                                                                                                                                                                                                                                                                                                                                                                                                                                                                                                                                                                                                                        | PNC 912579                                                            |   | Key Information:                            |                       |
| <ul><li>Folding shelf, 400x850mm</li><li>Fixed side shelf, 200x850mm</li></ul>                                                                                                                                                                                                                                                                                                                                                                                                                                                                                                                                                                                                    | PNC 912580<br>PNC 912586                                              |   | Cooking Surface Depth:                      | 615 mm                |
| Fixed side shelf, 300x850mm                                                                                                                                                                                                                                                                                                                                                                                                                                                                                                                                                                                                                                                       | PNC 912587                                                            |   | Cooking Surface Width:                      | 700 mm                |
| • Fixed side shelf, 400x850mm                                                                                                                                                                                                                                                                                                                                                                                                                                                                                                                                                                                                                                                     | PNC 912588                                                            |   | Working Temperature MIN:                    | 110 °C                |
| <ul> <li>Back panel, 800x700mm, for units with</li> </ul>                                                                                                                                                                                                                                                                                                                                                                                                                                                                                                                                                                                                                         |                                                                       |   | Working Temperature MAX:                    | 270 °C                |
| backsplash                                                                                                                                                                                                                                                                                                                                                                                                                                                                                                                                                                                                                                                                        | 1110 713013                                                           | _ | External dimensions, Width:                 | 800 mm                |
| Endrail kit, flush-fitting, with                                                                                                                                                                                                                                                                                                                                                                                                                                                                                                                                                                                                                                                  | PNC 913115                                                            |   | External dimensions, Depth:                 | 850 mm                |
| backsplash, left                                                                                                                                                                                                                                                                                                                                                                                                                                                                                                                                                                                                                                                                  |                                                                       |   | External dimensions, Height:                |                       |
| Endrail kit, flush-fitting, with                                                                                                                                                                                                                                                                                                                                                                                                                                                                                                                                                                                                                                                  | PNC 913116                                                            |   | Net weight:                                 | 120 kg                |
| <ul><li>backsplash, right</li><li>Scraper for smooth plates (only for</li></ul>                                                                                                                                                                                                                                                                                                                                                                                                                                                                                                                                                                                                   | PNC 913119                                                            |   | Configuration:                              | One-Side Operated;Top |
| 593108)                                                                                                                                                                                                                                                                                                                                                                                                                                                                                                                                                                                                                                                                           | FINC 913119                                                           |   | Cooking surface type: 593108 (MBHMBBHOVO)   | Smooth                |
| <ul> <li>Scraper for ribbed plates (only for</li> </ul>                                                                                                                                                                                                                                                                                                                                                                                                                                                                                                                                                                                                                           | PNC 913120                                                            |   | 593110 (MBHNBBHOVO)                         | Ribbed                |
| 593110)                                                                                                                                                                                                                                                                                                                                                                                                                                                                                                                                                                                                                                                                           |                                                                       |   | 373110 (МВГПАВВПОТО)                        | Chromium Plated mild  |
| <ul> <li>Endrail kit (12.5mm) for thermaline 85<br/>units with backsplash, left</li> </ul>                                                                                                                                                                                                                                                                                                                                                                                                                                                                                                                                                                                        | PNC 913206                                                            |   | Cooking surface - material:                 | steel mirror          |
| onits with backsplash, left                                                                                                                                                                                                                                                                                                                                                                                                                                                                                                                                                                                                                                                       |                                                                       |   |                                             |                       |
| Endrail kit (12.5mm) for thermaline 85 units with backsplash, right                                                                                                                                                                                                                                                                                                                                                                                                                                                                                                                                                                                                               | PNC 913207                                                            |   | Sustainability                              |                       |
| • Endrail kit (12.5mm) for thermaline 85                                                                                                                                                                                                                                                                                                                                                                                                                                                                                                                                                                                                                                          | PNC 913207<br>PNC 913226                                              |   | Sustainability Energy consumption, Min/Max: | 0 - 5.16 m³/h         |
| <ul> <li>Endrail kit (12.5mm) for thermaline 85 units with backsplash, right</li> <li>U-clamping rail for back-to-back installations with backsplash (to be ordered as S-code)</li> <li>Insert profile, d=850mm</li> </ul>                                                                                                                                                                                                                                                                                                                                                                                                                                                        |                                                                       |   | Energy consumption, Min/                    | 0 - 5.16 m³/h         |
| <ul> <li>Endrail kit (12.5mm) for thermaline 85 units with backsplash, right</li> <li>U-clamping rail for back-to-back installations with backsplash (to be ordered as S-code)</li> </ul>                                                                                                                                                                                                                                                                                                                                                                                                                                                                                         | PNC 913226                                                            |   | Energy consumption, Min/                    | 0 - 5.16 m³/h         |
| <ul> <li>Endrail kit (12.5mm) for thermaline 85 units with backsplash, right</li> <li>U-clamping rail for back-to-back installations with backsplash (to be ordered as S-code)</li> <li>Insert profile, d=850mm</li> <li>Stainless steel side panel (12,5mm),</li> </ul>                                                                                                                                                                                                                                                                                                                                                                                                          | PNC 913226<br>PNC 913231                                              |   | Energy consumption, Min/                    | 0 - 5.16 m³/h         |
| <ul> <li>Endrail kit (12.5mm) for thermaline 85 units with backsplash, right</li> <li>U-clamping rail for back-to-back installations with backsplash (to be ordered as S-code)</li> <li>Insert profile, d=850mm</li> <li>Stainless steel side panel (12,5mm), 850x400mm, left side, wall mounted</li> <li>Stainless steel side panel (12,5mm),</li> </ul>                                                                                                                                                                                                                                                                                                                         | PNC 913226  PNC 913231 PNC 913632  PNC 913633  PNC 913634             |   | Energy consumption, Min/                    | 0 - 5.16 m³/h         |
| <ul> <li>Endrail kit (12.5mm) for thermaline 85 units with backsplash, right</li> <li>U-clamping rail for back-to-back installations with backsplash (to be ordered as S-code)</li> <li>Insert profile, d=850mm</li> <li>Stainless steel side panel (12,5mm), 850x400mm, left side, wall mounted</li> <li>Stainless steel side panel (12,5mm), 850x400mm, right side, wall mounted</li> <li>Stainless steel side panel (12,5mm), 850x400mm, right side, wall mounted</li> <li>Stainless steel side panel (12,5mm), 850x400mm, flush-fitting, left side, wall</li> </ul>                                                                                                           | PNC 913226  PNC 913231 PNC 913632  PNC 913633  PNC 913634             |   | Energy consumption, Min/                    | 0 - 5.16 m³/h         |
| <ul> <li>Endrail kit (12.5mm) for thermaline 85 units with backsplash, right</li> <li>U-clamping rail for back-to-back installations with backsplash (to be ordered as S-code)</li> <li>Insert profile, d=850mm</li> <li>Stainless steel side panel (12,5mm), 850x400mm, left side, wall mounted</li> <li>Stainless steel side panel (12,5mm), 850x400mm, right side, wall mounted</li> <li>Stainless steel side panel (12,5mm), 850x400mm, flush-fitting, left side, wall mounted</li> <li>Stainless steel side panel (12,5mm), 850x400mm, flush-fitting, left side, wall mounted</li> <li>Stainless steel side panel (12,5mm), 850x400mm, flush-fitting, right side,</li> </ul> | PNC 913226  PNC 913231 PNC 913632  PNC 913633  PNC 913634             |   | Energy consumption, Min/                    | 0 - 5.16 m³/h         |
| <ul> <li>Endrail kit (12.5mm) for thermaline 85 units with backsplash, right</li> <li>U-clamping rail for back-to-back installations with backsplash (to be ordered as S-code)</li> <li>Insert profile, d=850mm</li> <li>Stainless steel side panel (12,5mm), 850x400mm, left side, wall mounted</li> <li>Stainless steel side panel (12,5mm), 850x400mm, right side, wall mounted</li> <li>Stainless steel side panel (12,5mm), 850x400mm, flush-fitting, left side, wall mounted</li> <li>Stainless steel side panel (12,5mm), 850x400mm, flush-fitting, right side, wall mounted</li> <li>Wall mounting kit top - TL85/90 -</li> </ul>                                         | PNC 913226  PNC 913231 PNC 913632  PNC 913633  PNC 913634  PNC 913635 |   | Energy consumption, Min/                    | 0 - 5.16 m³/h         |