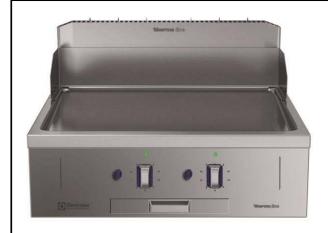

### Modular Cooking Range Line thermaline 85 - Full Module Gas Fry Top, 1 Side with Backsplash (Town Gas)

| ITEM #  |  |  |
|---------|--|--|
| MODEL # |  |  |
| NAME #  |  |  |
|         |  |  |
| SIS #   |  |  |
| AIA #   |  |  |

593108 (MBHMBBHOVO) Gas Fry Top with smooth chrome Plate, oneside operated with backsplash, town gas

593110 (MBHNBBHOVO) Gas Fry Top with ribbed chrome Plate, oneside operated with backsplash, town gas

#### Item No.

Unit constructed according to DIN 18860\_2 with 20 mm drop nose top. Internal frame for heavy duty sturdiness in stainless steel. 2 mm top in 1.4301 (AISI 304). Flat surface construction, easily cleanable. THERMODUL connection system enables seamless worktop when units are connected and avoids soil penetrating. Smooth chromium-plated mild steel cooking surface with non-stick finishing for optimal grilling. Stainless steel high splash guards on the rear and sides. Features safety thermostat, thermostatic control and led indication of pilot flame. Electrical ignition powered by battery with thermocouple for added safety. Large drain hole enables draining of cooking juices into a large collector. Overheat protection switches off the supply in case of overheating. Metal knobs with embedded hygienic silicon "soft" grip enable easier handling and cleaning. IPX4 water resistant certification.

#### **Main Features**

- Choice of one or two heating zones. An indicator lamp shows operating state of each zone.
- Large drain hole on cooking surface permits the draining of residual cooking juices into a large collector placed under the cooking surface.
- Overheat protection: a temperature sensor switches off the supply in case of overheating.
- Stainless steel high splash guards on the rear and sides of cooking surface.
- Units have separate controls for each half module of the cooking surface.
- All major components may be easily accessed from the front.
- THERMODUL connection system creates a seamless work top when units are connected to each other thus avoiding soil penetrating vital components and facilitating the removal of units in case of replacement or service.
- Metal knobs with embedded hygienic "soft-touch" grip for easier handling and cleaning. The special design of the controls prevents infiltration of liquids or soil into vital components.
- Safety thermostat and thermostatic control.
- Electrical ignition powered by battery with thermocouple for added safety.
- Led indication of pilot flame

#### Construction

- 2 mm top in 1.4301 (AISI 304).
- Flat surface construction with minimal hidden areas to easily clean all surfaces
- Internal frame for heavy duty sturdiness in 1.4301 (AISI 304).
- Cooking surface in chromium-plated mild steel with non-stick finishing for optimum grilling results.
- Unit constructed according to DIN 18860\_2 with 20 mm drop nose top.
- Cooking surface to be completely smooth or completely ribbed.
- IPx4 water protection.